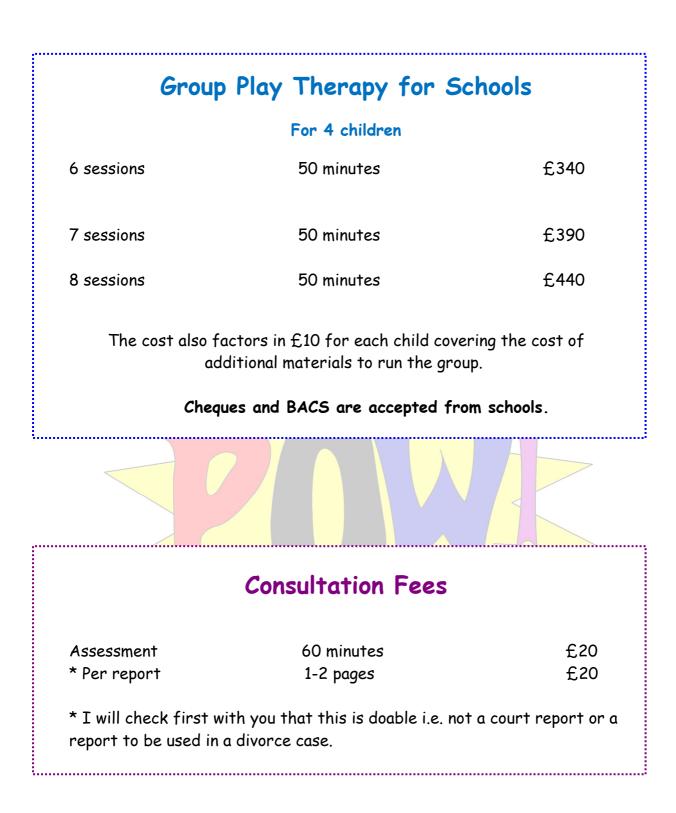

Only cash, Pingit and BACS are acceptable. Cheques and BACS are accepted from schools.